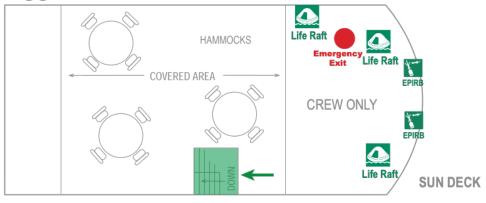

# **EVACUATION PLAN**

# Palau Aggressor Il®

#### **GENERAL ALARM SIGNAL:**

In the event of an emergency, the following signal will be sounded by the ship's horn: Seven short blasts followed by one long blast.

Life Raft

co. C02 Fire Extinguisher

Life Jackets

### **Actions To Take Upon Hearing** The General Alarm Signal:

- Proceed directly to Muster Station #1
- Assist those who need help
- Follow the instructions of staff members
- DO NOT return to your stateroom to collect your property
- If Primary Exit is blocked, use the Secondary Exit as marked in the plan.