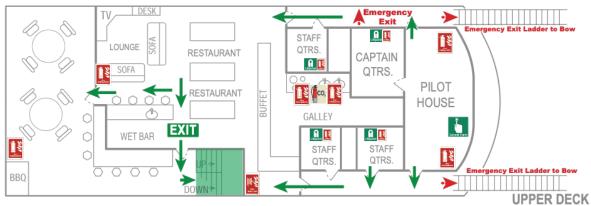

# **EVACUATION PLAN**

# Palau Aggressor Il®

#### **GENERAL ALARM SIGNAL:**

In the event of an emergency, the following signal will be sounded by the ship's horn: Seven short blasts followed by one long blast.

Life Raft

co. C02 Fire Extinguisher

Life Jackets

### **Actions To Take Upon Hearing** The General Alarm Signal:

- Proceed directly to Muster Station #1
- Assist those who need help
- Follow the instructions of staff members
- DO NOT return to your stateroom to collect your property
- If Primary Exit is blocked, use the Secondary Exit as marked in the plan.