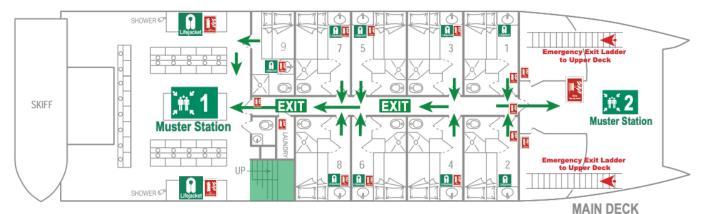

# **EVACUATION PLAN**

# Palau Aggressor Il®

#### **GENERAL ALARM SIGNAL:**

In the event of an emergency, the following signal will be sounded by the ship's horn: Seven short blasts followed by one long blast.

Life Raft

co. C02 Fire Extinguisher

Life Jackets

### **Actions To Take Upon Hearing** The General Alarm Signal:

- Proceed directly to Muster Station #1
- Assist those who need help
- Follow the instructions of staff members
- DO NOT return to your stateroom to collect your property
- If Primary Exit is blocked, use the Secondary Exit as marked in the plan.